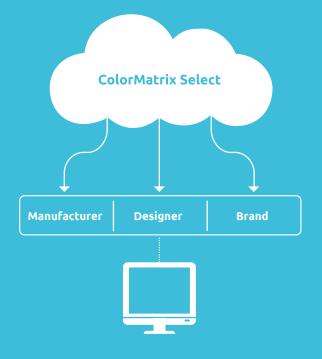

# WHAT IT IS

With the ColorMatrix<sup>™</sup> Select<sup>™</sup> system, managing your own color creation and supply online couldn't be easier.

Select is a combined hardware and software system for developing and prototyping new custom colors in real-time, at a customer's site or at a Avient facility.

- Manufacturers Take control of your color supply
- Brand Owners Efficient online color management
- Designers Rapid visualization of your color