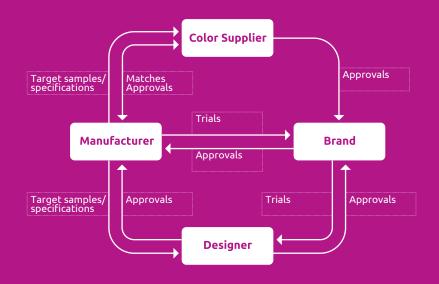

# CONVENTIONAL COLOR DEVELOPMENT PROCESS

Multiple rounds of sampling, trials and approvals, usually over many weeks.